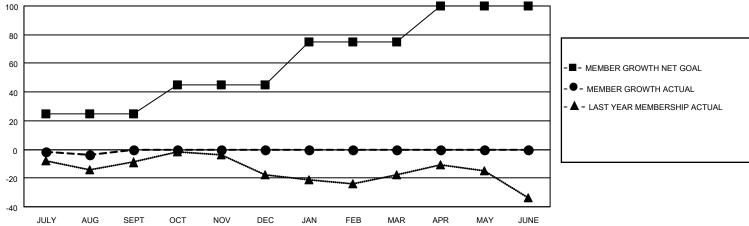

## District 33 A

| 200/11/011    |               |             | 2.5           | 0.007.                |                         |                         |                                                    |  |
|---------------|---------------|-------------|---------------|-----------------------|-------------------------|-------------------------|----------------------------------------------------|--|
| Clubs         |               |             |               | Members               |                         |                         |                                                    |  |
|               | RESULTS FOR   | R 2020-2021 |               | RESULTS FOR 2020-2021 |                         |                         |                                                    |  |
| QUARTER       | NEW CLUB GOAL | NEW CLUBS   | DROPPED CLUBS | QUARTER MEM           | IBER GROWTH NET<br>GOAL | MEMBER GROWTH<br>ACTUAL | DROPPED<br>MEMBERS ACTUAL<br>(including transfers) |  |
| JULY/AUG/SEPT | 0             | 0           | 0             | JULY/AUG/SEPT         | 25                      | 5                       | 8                                                  |  |
| OCT/NOV/DEC   | 0             | 0           | 0             | OCT/NOV/DEC           | 20                      | 0                       | 0                                                  |  |
| JAN/FEB/MAR   | 0             | 0           | 0             | JAN/FEB/MAR           | 30                      | 0                       | 0                                                  |  |
| APR/MAY/JUNE  | 1             | 0           | 0             | APR/MAY/JUNE          | 25                      | 0                       | 0                                                  |  |